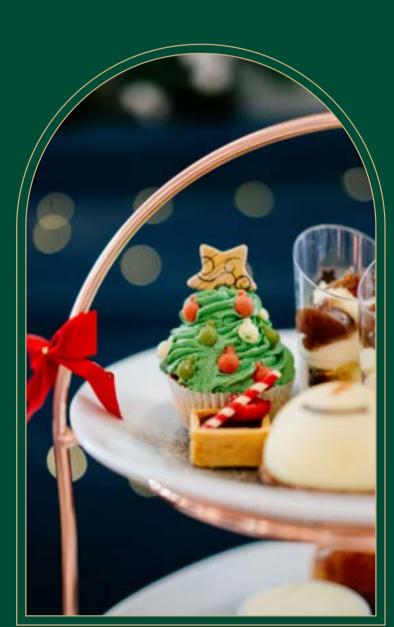

# Festive Afternoon Tea

## A BRITISH CLASSIC WITH A FESTIVE TREAT

When all the shopping and wrapping are done, take a well-deserved break with our special festive-themed afternoon tea. Relax with your friends while you nibble on our seasonal treats. Why not add a glass of fizz to toast the day?

Available on selected days throughout December. £28 per person for the afternoon. Add a glass of bubbles for £8. Vegan and gluten-free options are available upon pre-order.

Contact our booking team for availability tina.slater@hilton.com