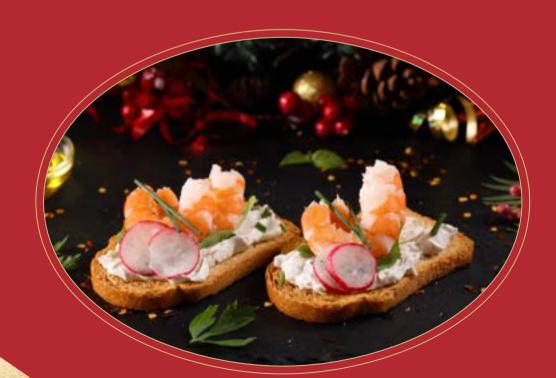

# Festive Afternoon Tea

## A BRITISH CLASSIC WITH A FESTIVE TREAT

When all the shopping and wrapping are done, take a well-deserved break with our special festive-themed afternoon tea. Relax with your friends while you nibble on our seasonal treats. Why not add a glass of fizz to toast the day?

Available on selected days throughout December. £28 per person for the afternoon. Add a glass of bubbles for £8. Vegan and gluten-free options are available upon pre-order.

Contact our booking team for availability tina.slater@hilton.com