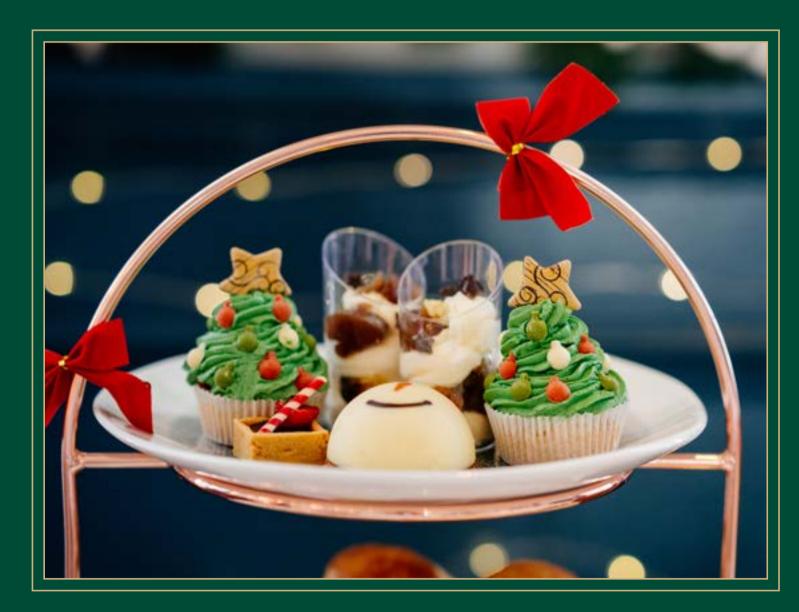

# Festive Afternoon Tea

## A BRITISH CLASSIC WITH A FESTIVE TREAT

When all the shopping and wrapping are done, take a well-deserved break with our special festive-themed afternoon tea. Relax with your friends while you nibble on our seasonal treats. Why not add a glass of fizz to toast the day?

Available on selected days throughout December. £28 per person for the afternoon. Add a glass of bubbles for £8. Vegan and gluten-free options are available upon pre-order.

Contact our booking team for availability tina.slater@hilton.com