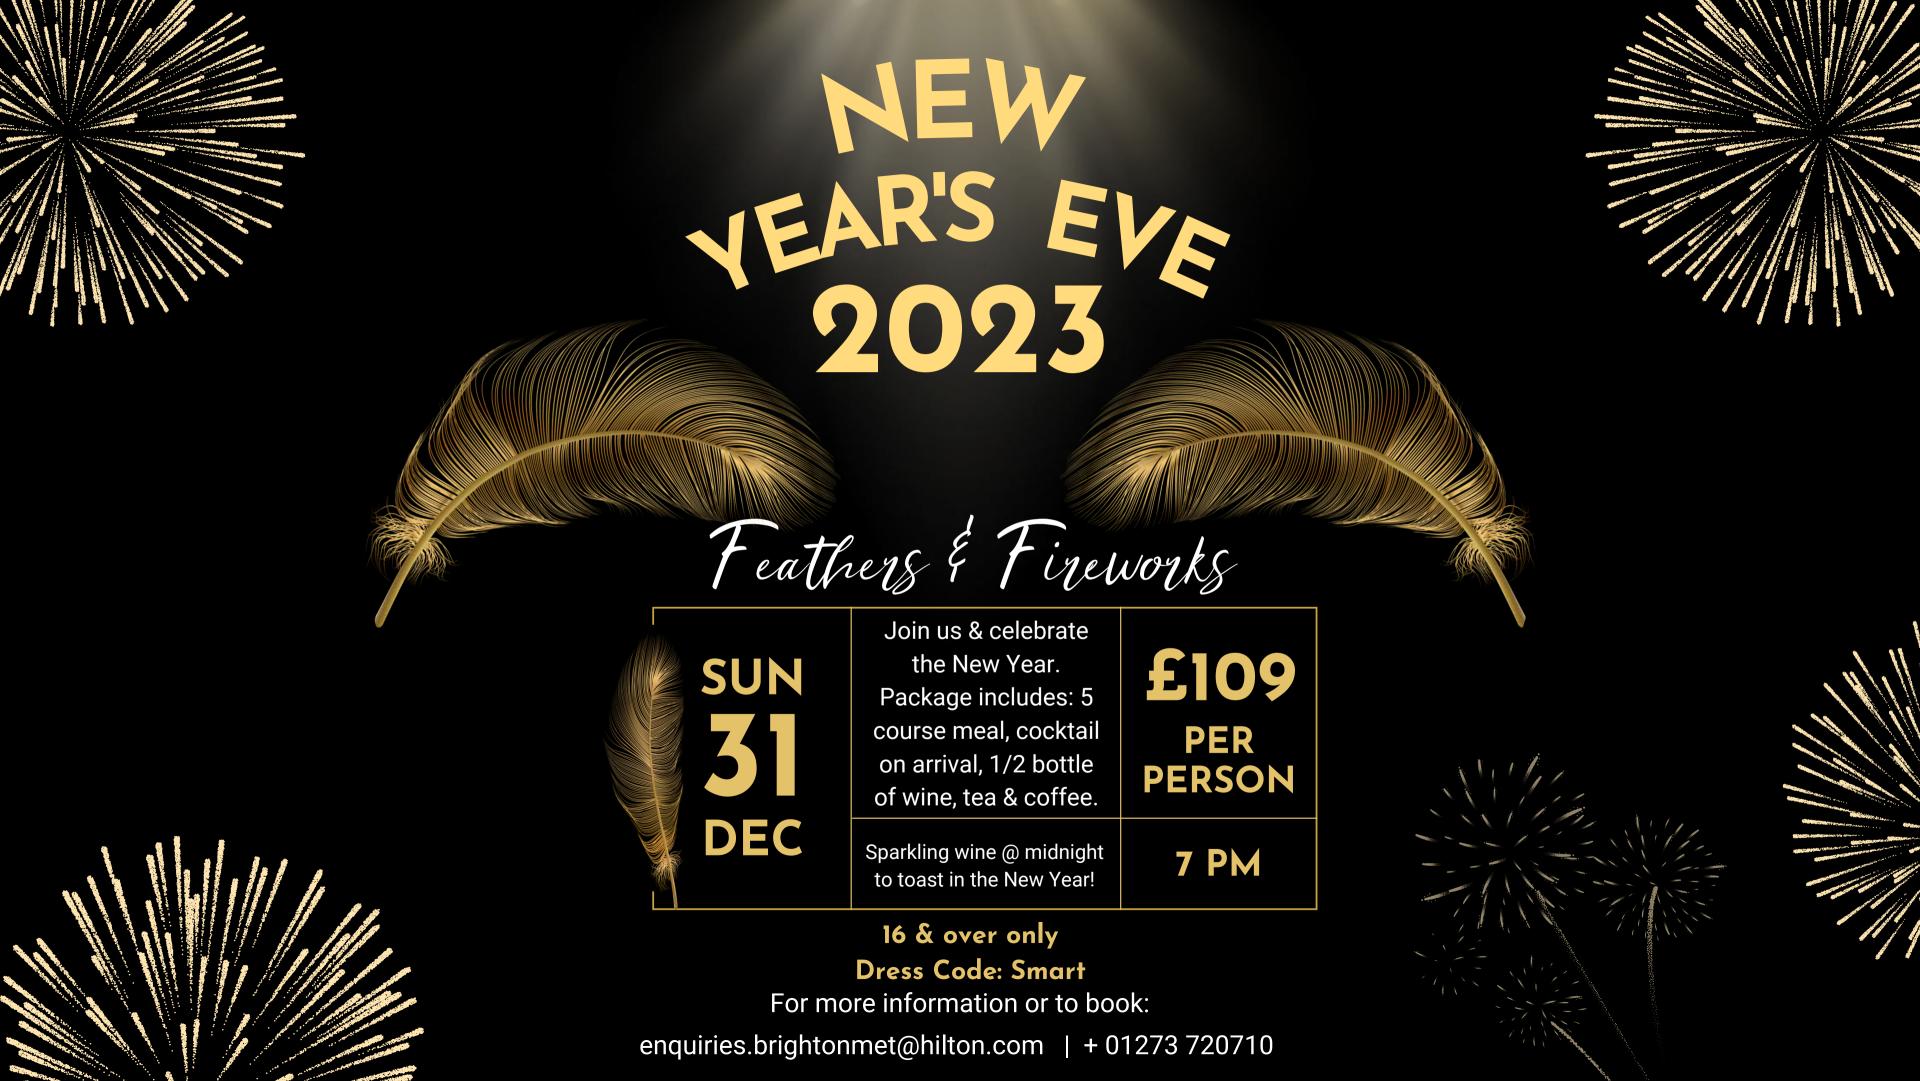

ation and to book email: enquiries.brightonmet@hilton.com

# Christmas Day Feast

What better way to celebrate Christmas Day lunch than with your friends and family in our wonderful 1890 At The Met Restaurant, with our classic Hilton hospitality. Or choose our relaxed family setting in our Regency Suite Available Christmas Day. Book early to avoid disappointment.



#### 1890 At The Met Restaurant

Festive Feast for £109. Drink packages are available. Extend your stay options. Children ages 5 −12 £50 / Children 4 and under £30

## **Regency Suite:**

Adult £99.00 / 5 - 12 £45 / 4 and under £30









# Festive Gatherings

Monday - Thursday @ The Metropole Bar



Tables from 5 people to celebrate the festive season with Christmas inspired bowl food and drinks form £30.00 per person.







# Have a Merry Christmas! We look forward to celebrating the festive season with you all!